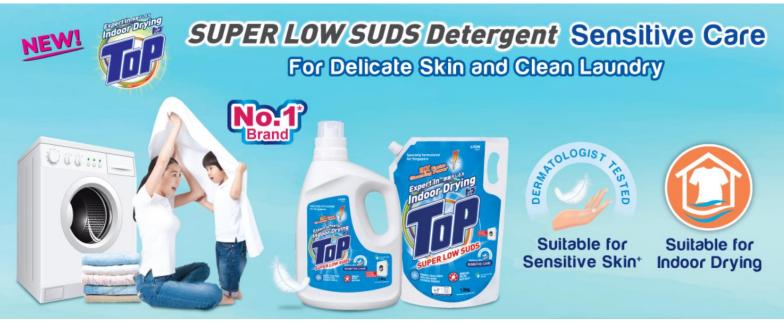

## MEDIA RELEASE

FOR IMMEDIATE RELEASE

Are you searching for a laundry detergent that could give your laundry a thorough cleaning and it is gentle enough to be kind to your delicate skin?

TOP, No.1 Brand for Total Laundry Detergent in Singapore<sup>\*</sup>, is pleased to bring you the new **TOP Concentrated Liquid Detergent (Super Low Suds Sensitive Care)**, which is **dermatologist tested to be suitable for sensitive skin**<sup>\*</sup>! It is also free of dyes, phosphate, artificial brighteners and triclosan.

At the same time, it's advanced formula from LION Japan provides:

- 3X faster cleansing power# to removes tough stains, 99.9% mite dust^ and unpleasant odours
- Specially formulated for front loading washing machines, can be used for top loading washing machines too
- Suitable for indoor drying

Have a peace of mind – get clean and fresh laundry with TOP Concentrated Liquid Detergent (Super Low Suds Sensitive Care).