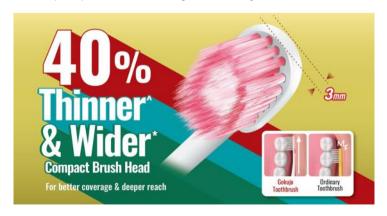

- 1. 40% Thinner<sup>^</sup> & Wider<sup>\*</sup> Compact Head:
- Helps to reach back teeth & narrow spaces effectively
- Helps to provide more coverage on teeth & gums

 Hybrid of Super-Tapered & Rounded Soft & Slim Bristles with Dual Level helps to remove plaque from gum line and teeth surface effectively

^as compared to ordinary toothbrush \*as compared to Systema Gum Care Toothbrush (Compact)

LION CORPORATION SINGAPORE

Since its inception in 1982, Lion Corporation Singapore Pte Ltd, a wholly owned subsidiary of Lion