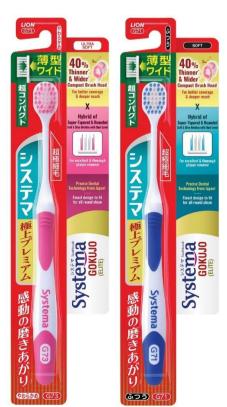

- 1. 40% Thinner<sup>^</sup> & Wider<sup>\*</sup> Compact Head:
- Helps to reach back teeth & narrow spaces effectively
- Helps to provide more coverage on teeth & gums

 Hybrid of Super-Tapered & Rounded Soft & Slim Bristles with Dual Level helps to remove plaque from gum line and teeth surface effectively

#### **Retail Price**

Systema Gokujo Toothbrush (Soft/Ultra Soft): \$7.95/pc

Available in all leading supermarkets and retail outlets.

+refers to Elite

\*\*INTAGE SRI+, Systema is No. 1 Brand in Toothbrush Category, Value Sales, CY2021