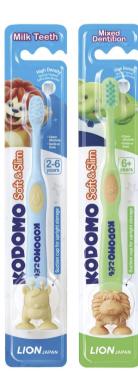

Specially designed for children to cultivate good dental habits and build strong healthy teeth from young, KODOMO is pleased to introduce **NEW KODOMO Soft & Slim Children's Toothbrush with suction cup** using cheerful KODOMO animal characters for children to have fun-filled brushing adventures. It also has **High Density Special Tapered Soft & Slim Bristles** to help provide cushion gentle cleaning for effective plaque removal.

## Retail Price

KODOMO Soft & Slim Children's Toothbrush (2-6, 6+ years old): \$3.85/pc

Available in all leading supermarkets and retail outlets.