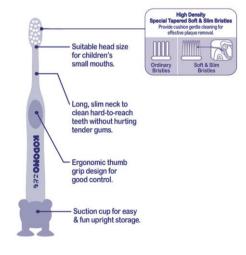

Specially designed for children to cultivate good dental habits and build strong healthy teeth from young, KODOMO is pleased to introduce **NEW KODOMO Soft & Slim Children's Toothbrush with suction cup** using cheerful KODOMO animal characters for children to have fun-filled brushing adventures. It also has **High Density Special Tapered Soft & Slim Bristles** to help provide cushion gentle cleaning for effective plaque removal.