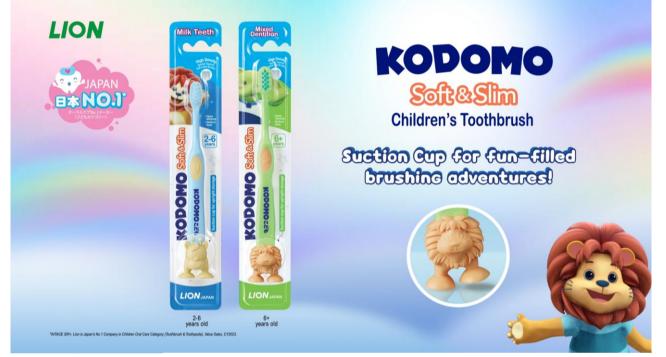

# **NEW KODOMO Soft & Slim Children's Toothbrush with Suction Cup!**

Developed by LION – Japan's No. 1 Company in Children Oral Care Category\*, KODOMO consistently strives to innovate the products to help provide good oral health for the little ones and offer a peace of mind for the parents.

Specially designed for children to cultivate good dental habits and build strong healthy teeth from young, KODOMO is pleased to introduce **NEW KODOMO Soft & Slim Children's Toothbrush with suction cup** using cheerful KODOMO animal characters for children to have fun-filled brushing adventures. It also has **High Density Special Tapered Soft & Slim Bristles** to help provide cushion gentle cleaning for effective plaque removal.