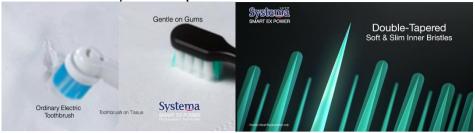

# Powerful Deep Gentle Clean for whole mouth

Systema SMART EX POWER Rechargeable Toothbrush helps **provide 8X more plaque removal^** for a superior, thorough clean with a combination of:

1) Double-Tapered Soft & Slim Inner bristles

Penetrate into deep spaces & clean effectively yet gentle on gums

2) Maglev Tech

Vibration up to 40,800 strokes/min

With 5 unique brushing modes to choose from, you can always select one that meets your oral care needs!