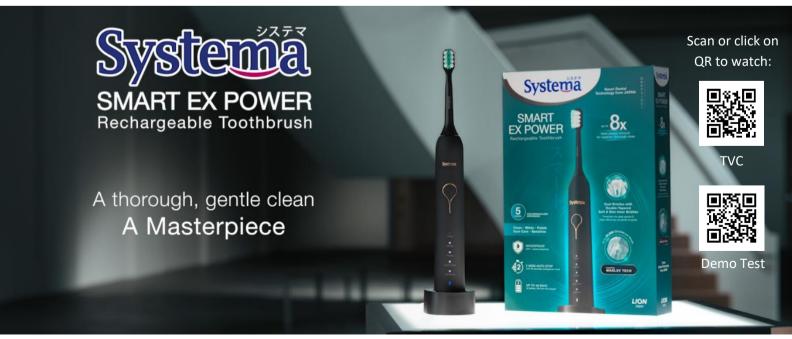

## **NEW Systema SMART EX POWER Rechargeable Toothbrush**

Using Smart Dental Technology and developed by LION – Japan's No.1 Oral Care Company\*, **Systema SMART EX POWER Rechargeable Toothbrush** is a masterpiece of smart design and function, that delivers a superior and personalized oral care experience.

# Powerful Deep Gentle Clean for whole mouth

Systema SMART EX POWER Rechargeable Toothbrush helps **provide 8X more plaque removal^** for a superior, thorough clean with a combination of:

1) Double-Tapered Soft & Slim Inner bristles

Penetrate into deep spaces & clean effectively yet gentle on gums

2) Maglev Tech

Vibration up to 40,800 strokes/min

With 5 unique brushing modes to choose from, you can always select one that meets your oral care needs!

It also comes with a 2 minutes auto-stop with 30 seconds changeover timer, waterproof (IPX-7 rated protection) & has battery life up to 48 hours from full charge# with 1 year product warranty¹.

WATERPROOF (IPX-7 rated protection)

UP TO 48 DAYS of battery life from full charge\*

The Smart Way to Healthy Gums, Bright Smiles and a Healthy You!