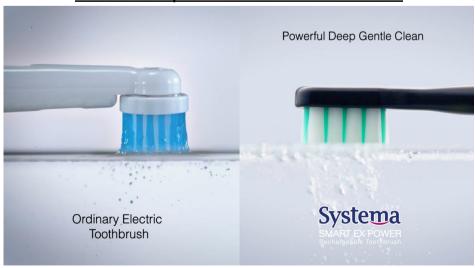

# Powerful Deep Gentle Clean for whole mouth

Systema SMART EX POWER Rechargeable Toothbrush helps **provide 8X more plaque removal^** for a superior, thorough clean with a combination of:

1) Double-Tapered Soft & Slim Inner bristles